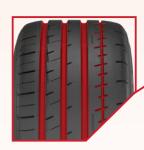

#### **SOLID CENTER RIB**

Uninterrupted center rib enhances high speed stability.

# **EXTENDED TREAD LIFE**

#### **ROUNDED RIB DESIGN**

Micro-silica compound and rounded ribs profile optimize contact pressure with the road to reduce uneven wear.