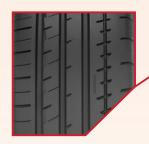

### **COMPOUND AND TREAD DESIGN**

High-grade micro silica in a wide outside rib block devoid of lateral grooves, creates near seamless contact with the road for maximum cornering perfromance.

### **3+1 CIRCUMFERENTIAL GROOVES**

Three inside grooves enhance wet performance while a narrow outside groove dissipates heat generated by high lateral loads for optimal dry performance.