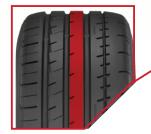

# **QUIET RIDE**

### TREAD DESIGN

Optimized groove angles minimize road noise for more comfortable, quiet ride.