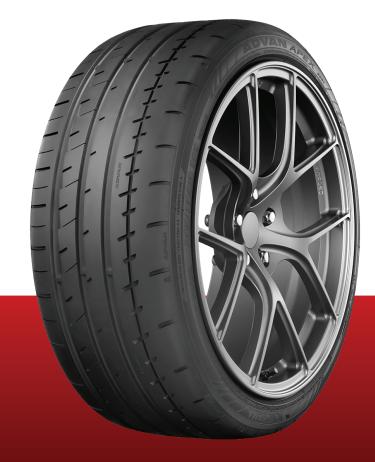

# ADVAN APEX V601 The Pinnacle Of Performance



## **MAXIMUM GRIP**



### **COMPOUND AND TREAD DESIGN**

High-grade micro silica in a wide outside rib block devoid of lateral grooves, creates near seamless contact with the road for maximum cornering perfromance.



### **3+1 CIRCUMFERENTIAL GROOVES**

Three inside grooves enhance wet performance while a narrow outside groove dissipates heat generated by high lateral loads for optimal dry performance.

## **PRECISION HANDLING**



#### **SOLID CENTER RIB**

Uninterrupted center rib enhances high speed stability.

# **EXTENDED TREAD LIFE**



#### **ROUNDED RIB DESIGN**

Micro-silica compound and rounded ribs profile optimize contact pressure with the road to reduce uneven wear.

# **QUIET RIDE**



### TREAD DESIGN

Optimized groove ang