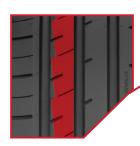

#### **SOLID CENTER RIB**

Uninterrupted center rib enhances high speed stability.

#### **ROUNDED RIB DESIGN**

Micro-silica compound and rounded ribs profile optimize contact pressure with the road to reduce uneven wear.