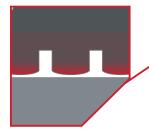

### **COMPOUND AND TREAD DESIGN**

High-grade micro silica in a wide outside rib block devoid of lateral grooves, creates near seamless contact with the road for maximum cornering perfromance.

### **3+1 CIRCUMFERENTIAL GROOVES**

Three inside grooves enhance wet performance while a narrow outside groove dissipates heat generated by high lateral loads for optimal dry performance.