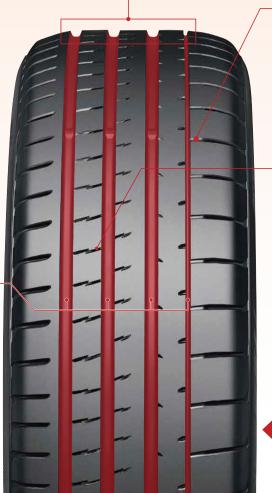

# Variable Width Circumferential Grooves

Employs wider 3+1 main grooves. Displays exceptional hydroplaning resistance at high speeds.

Wide straight groove enable drainage performance. Displays exceptional hydroplaning resistance at high speeds.

#### **High-Rigidity Wide Shoulder**

Significantly improves pattern rigidity at ultrahigh speeds and realizes powerful grip in the dry.

#### Expanded road contact area offers stronger grip

In order to provide stronger grip performance, the contact shape of the tyre is square, which increases road contact area. This is largely achieved by both the block area and groove area.