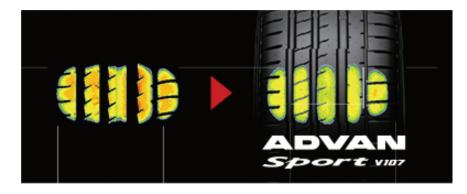

## **Asymmetric Tread Pattern**

Carrying on cutting-edge technology

#### Expanded road contact area offers stronger grip

In order to provide stronger grip performance, the contact shape of the tyre is square, which increases road contact area. This is largely achieved by both the block area and groove area.