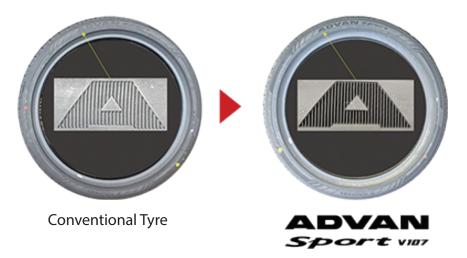

#### Expanded road contact area offers stronger grip

In order to provide stronger grip performance, the contact shape of the tyre is square, which increases road contact area. This is largely achieved by both the block area and groove area.