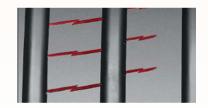

## Silent Sipe Reduces External Vehicle Noise

Newly shaped silent sipes located along the ribs control noise and reduce external vehicle noise.

Improved pattern rigidity through wide shoulders and greater road contact area ensure enhanced performace in the dry.