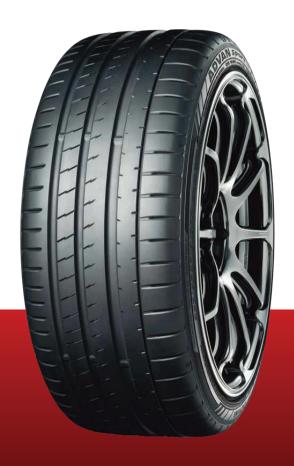

# ADVANI SPOPE VIOT

**Nothing Compromised** 

Wet

Dry

Comfort

High Grip

High Speed

Handling .

## **Asymmetric Tread Pattern**

Carrying on cutting-edge technology