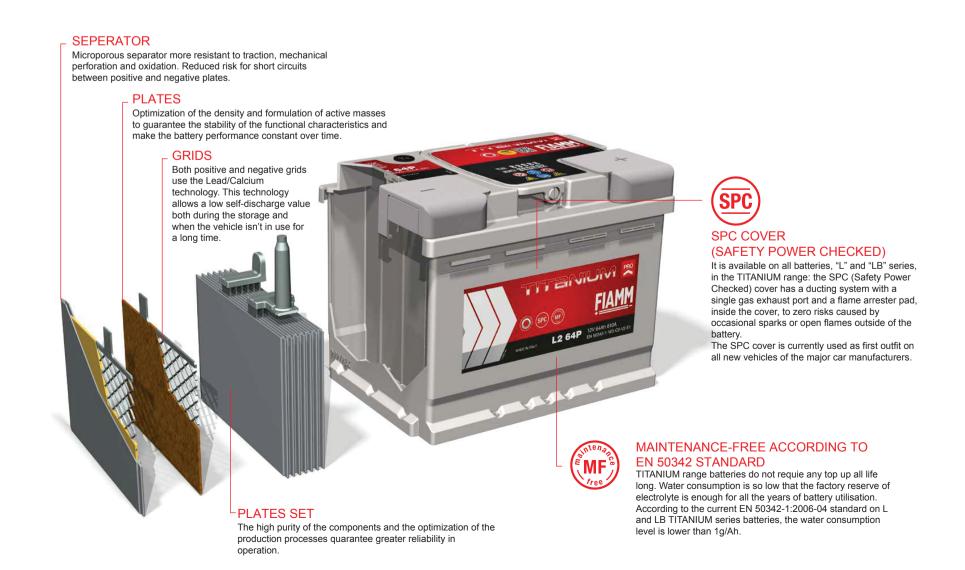

TITANIUM PRO: maximum power for the most demanding requirements by modern cars, in the most common European sizes (DIN), with the certainty of a 100% Italian product.

SPC (Safety Power Checked) cover used by the European car manufacturers, maintenance free according to EN 50342 standard and qualified as MATCHING QUALITY SPARE PART according to the European regulations EU 461/2010 are the main product benefits.

Useful Check Control on the whole range, for a quick check of the best load conditions.

#### Main Advantages:

- High functionality of the cover
- Low self-discharge
- Corrosion resistance
- High starting power
- · Safety guaranteed with flame arrester pad
- Maintenance-free thanks to the use of the Calcium/Lead technology

SPC (Safety Power Checked) cover used by the European car manufacturers, maintenance free according to EN 50342 standard and qualified as MATCHING QUALITY SPARE PART according to the European regulations EU 461/2010 are the main product benefits.