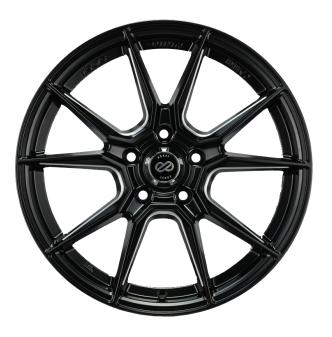

## Colour:

Black

White

The SC51 is created with a 10 paired spokes design carefully spaced evenly to distributes the load and pressure stressed on the wheel.

The machined outline of the spokes explicitly enhanced the look, making it stand out.

Result, a classic race look wheel which is perfect option for late model sport sedans and coupes.