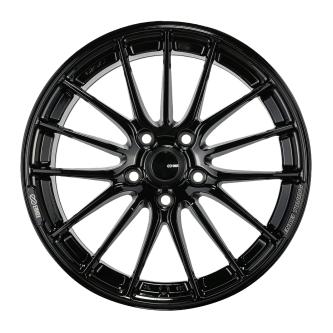

## **SC49**

## **Colour:**

- Glossy Black with laser wording and polish face (ZBK1QR2FP)
- Silver with laser wording (GSV1QR2)

## **Testing:**

VIA Tested

The SC49 wheel is inspired from SC48 to cater to modern performance sport sedan and mid size vehicles. Featuring a slight concave 5 W spoke design to achieve incredi

Featuring a slight concave 5 W spoke design to achieve incredibly high performance, this stylish and aggressive wheel provides style in simplicity accompanied with high quality performance.