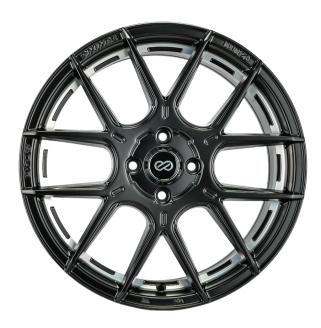

## **SC40**

**Colour:** 

• Grey

This 12 U-shaped spokes converge into a crown like centre bore design to give off a masculine and rigid impression.

Available in sizes suitable for compact motor vehicles.