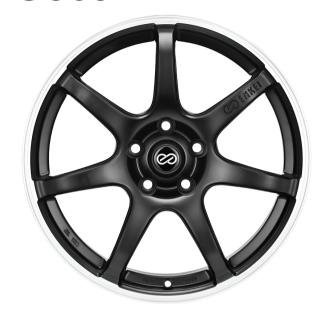

## **Testing:**

VIA Tested

The SC38 is a 7 spoke race-style look carefully designed to create a modern and stylish appearance.

It comes with a beautifully etched ENKEI logo on one of the milled spokes using the eletrophoresis and machining technology to present a unique detail of the wheel.