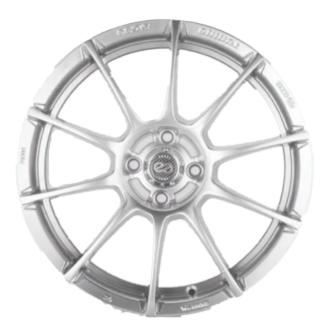

## **SC33**

**Colour:** 

Silver

The SC33 is a classic lightweight and strong wheel, designed with 10 thin spokes that reach out the edge of the wheel which creates an illusion that the wheel is larger than its actual size. It comes with the signature Enkei Tuning center cap.