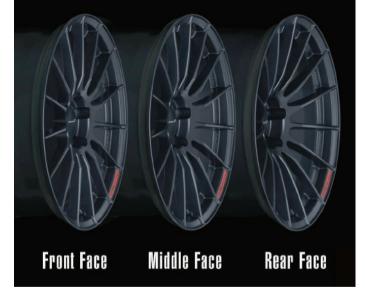

### Concave Face: (3 Face Type)

Adopted a concave face that realizes powerful styling. 3 types of face types are available to achieve the optimum concave for each vehicle.