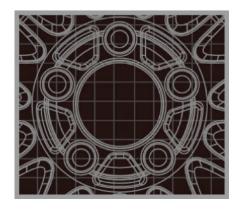

#### **Hub Centric Design**

Dedicated hub centric design that demonstrates excellent dynamic balance even at high speeds.

For BMW and AUDI it is designed with a dedicated bore diameter (72.5mm, 66.5mm) Desmonstrates excellent dynamic balance even at high speeds.