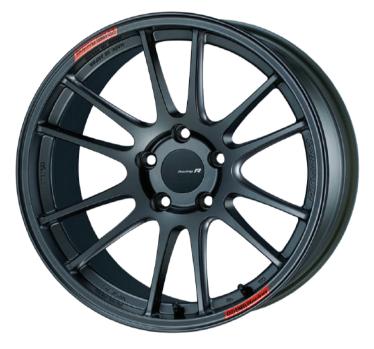

# "RS05" Racing Revolution Concept Wheel

Sharp 15 fins × concave design

Both high basic performance and design at the racing wheel level.

Sizes: 18 / 19 / 20 inch Colour: Matte Dark Gunmettallic

Material: