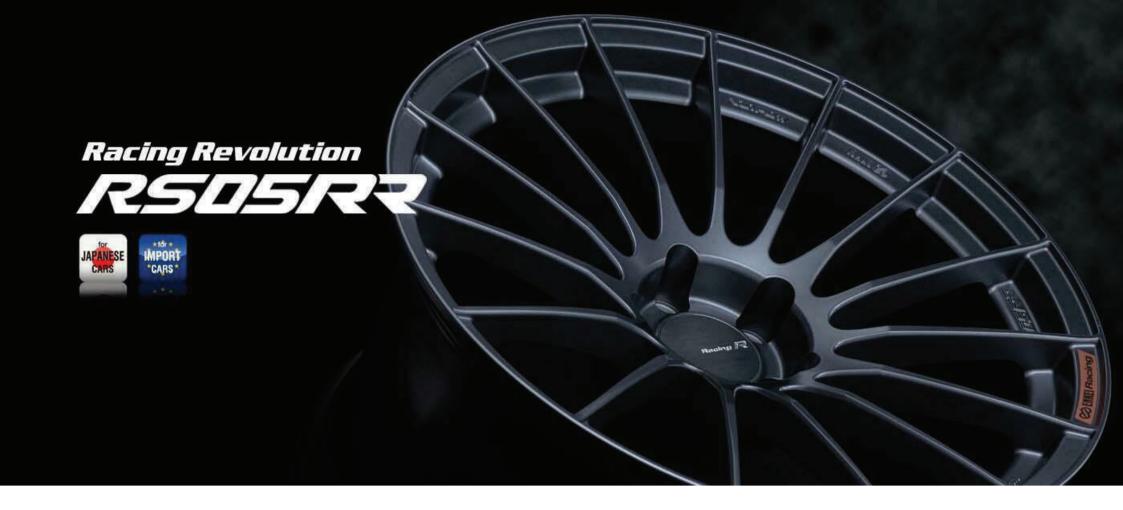

# "RS05" Racing Revolution Concept Wheel

Sharp 15 fins × concave design

Both high basic performance and design at the racing wheel level.

Sizes: 18 / 19 / 20 inch Colour: Matte Dark Gunmettallic

Material:

Main Feature: