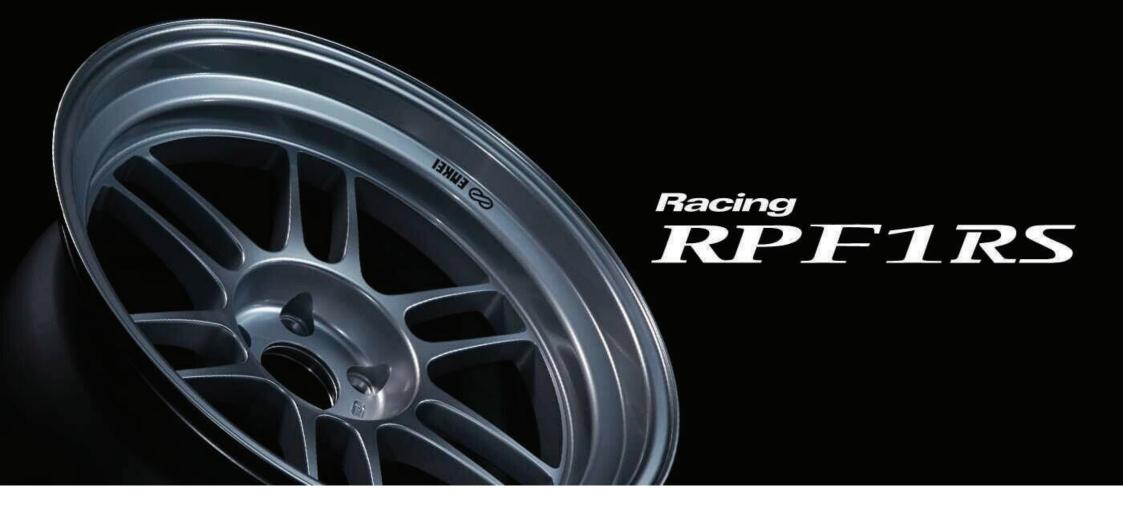

## RPF1 deep rim design wheels

RPF1, synonymous with high-performance sports wheels, with the latest technology. Updated normal evolution model.

It has been 20 years since the RPF1 was released. Generous use of the latest technology cultivated in the race field. Pour in and support modern high-power vehicles from the base.

### **Tradition**

Since its release in 2002, it has become synonymous with lightweight wheels and still reigns as a benchmark. Adopts a traditional front rim shape.

# **Twin Spoke Design**

Following the McLaren F1<sup>™</sup> wheel, the 2×6 multi-spoke design excels in stress distribution and brake heat dissipation. Light weight is realized with a unique rim shape.