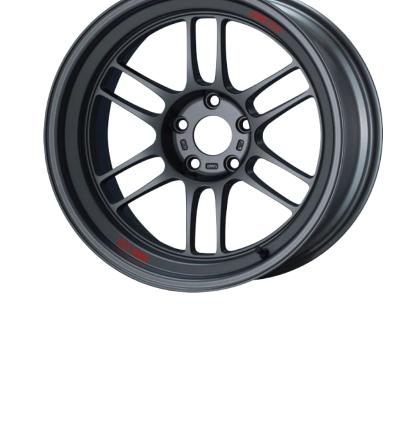

### **Tradition**

Since its release in 2002, it has become synonymous with lightweight wheels and still reigns as a benchmark. Adopts a traditional front rim shape.

### MAT RS (18inch)

Adopted 18 inch MAT RS

Adopted a step rim shape that is effective for lightweight, rigidity and strength. It realizes important elements in sports driving at high level.

# **Twin Spoke Design**

Following the McLaren F1<sup>™</sup> wheel, the 2×6 multi-spoke design excels in stress distribution and brake heat dissipation. Light weight is realized with a unique rim shape.