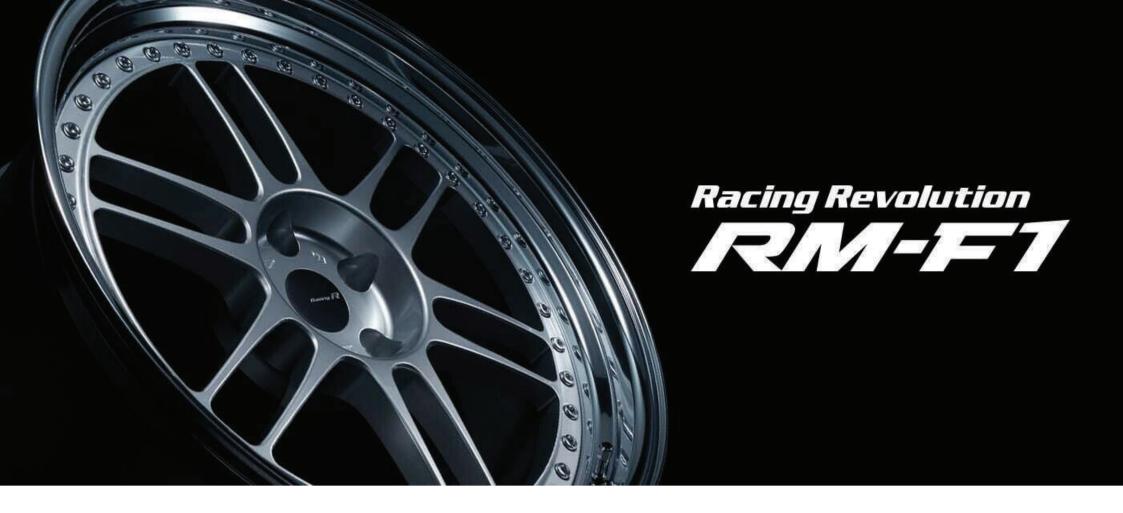

## Modular wheel "RM-F1" developed as ENKEI'S highest peak model

Continuing to reign as a synonym for high-performance sports wheels RPF1 3-piece model.

Sizes: 19 / 20 inch Colour: Silver

Material:

Main Feature:

## **Spoke Design**

Realizing an extremely sharp 2×6 multi-spoke design by forging and cutting, suitable for the flagship model of RPF1 design. Brushed up based on CAE analysis technology. Newly optimized spoke layout.