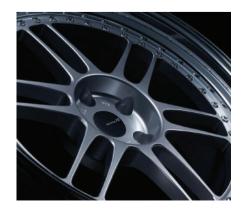

## **Spoke Design**

Realizing an extremely sharp 2×6 multi-spoke design by forging and cutting, suitable for the flagship model of RPF1 design. Brushed up based on CAE analysis technology. Newly optimized spoke layout.