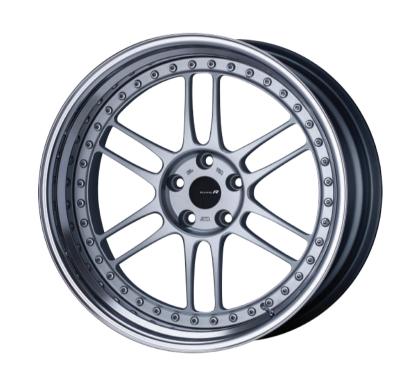

## Modular wheel "RM-F1" developed as ENKEI'S highest peak model

Continuing to reign as a synonym for high-performance sports wheels RPF1 3-piece model.

Sizes: 19 / 20 inch Colour: Silver

Material:

Main Feature:

## **Spoke Design**

Realizing an extremely sharp 2×6 multi-spoke design by forging and cutting, suitable for the flagship model of RPF1 design. Brushed up based on CAE analysis technology. Newly optimized spoke layout.