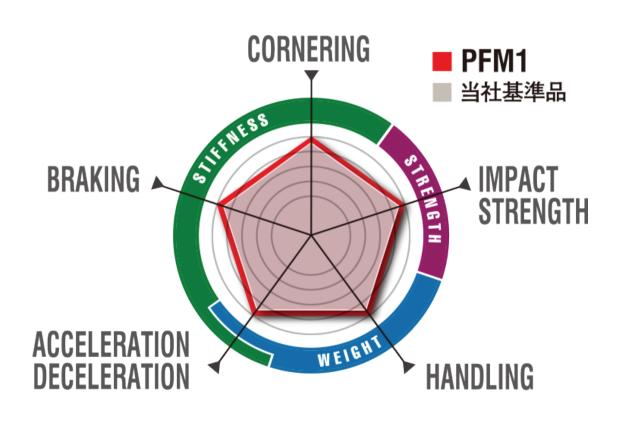

#### **Performance Indicator**

"Weight", "Rigidity" and "Strength" are balanced at a high level. The lightweight design realizes comfortable acceleration and deceleration and a comforable ride.