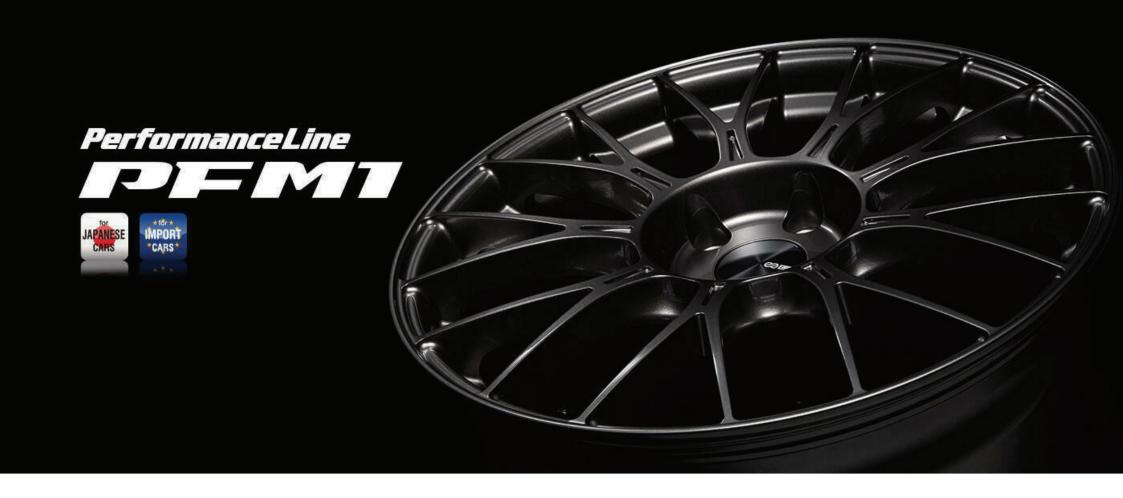

# Y-shaped spokes with excellent design and stress distribution

Remake of BORTEX-MII released in 1999

Mesh design with 9 thin Y-shaped spokes.

**Sizes:** 15 / 16 / 17 / 18 / 19 inch

Colour: Dark Silver, Matte Dark Gunmetallic

## What is ENKEI "BORTEX MII"?

Developed in 1999 with the concept of "wheels suitable for cars that adults can enjoy". The "Y-shaped mesh design", which harmonizes design and functionality at a high level, boasted high popularity among sophisticated users.