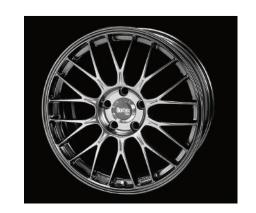

# Y-shaped spokes with excellent design and stress distribution

Remake of BORTEX-MII released in 1999

Mesh design with 9 thin Y-shaped spokes.

**Sizes:** 15 / 16 / 17 / 18 / 19 inch

Colour: Dark Silver, Matte Dark Gunmetallic

## Y-Shaped Long Spoke

A simple Y-shaped spoke that eliminates meaningless decorations. Lightweight and high rigidity are achieved by evenly supporting the entire circumference of the rim with spokes.

## What is ENKEI "BORTEX MII"?

Developed in 1999 with the concept of "wheels suitable for cars that adults can enjoy". The "Y-shaped mesh design", which harmonizes design and functionality at a high level, boasted high popularity among sophisticated users.