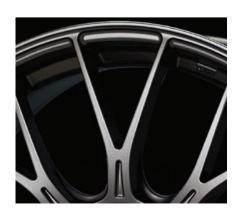

## Y-Shaped Long Spoke

A simple Y-shaped spoke that eliminates meaningless decorations. Lightweight and high rigidity are achieved by evenly supporting the entire circumference of the rim with spokes.

#### Flat Center Cap

Adopt trendy flat center cap. It is simple yet asserts its presence.