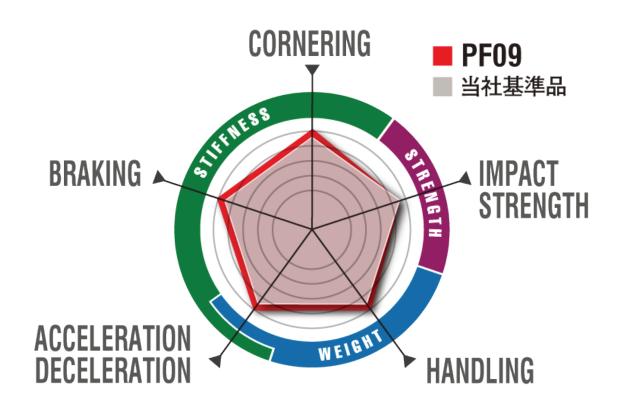

## Performance Indicator

A model that is effectively lightweight while ensuring the rigidity and strength required for sports wheels. Exhilarating acceleration and deceleration and reliable handling.