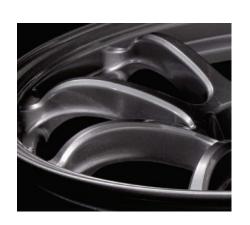

### **Spoke Design:**

The spoke, which are formed by trimming off excess flesh, draw a beautiful bend curve from the spoke end, and are sharp and powerful at the same time. The details which consist of curves and functions, give various impressions depending on the viewing angle