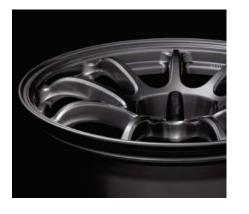

### **Detailed Designing to the End**

Attention to design details.

Pursuing a 9-spoke design based on the concept of lightweight and performance required for sports wheels. The spoke design which was guided by making full use of the latest CAE analysis has meticulous attention to detail.

### **Spoke Design:**

The spoke, which are formed by trimming off excess flesh, draw a beautiful bend curve from the spoke end, and are sharp and powerful at the same time. The details which consist of curves and functions, give various impressions depending on the viewing angle