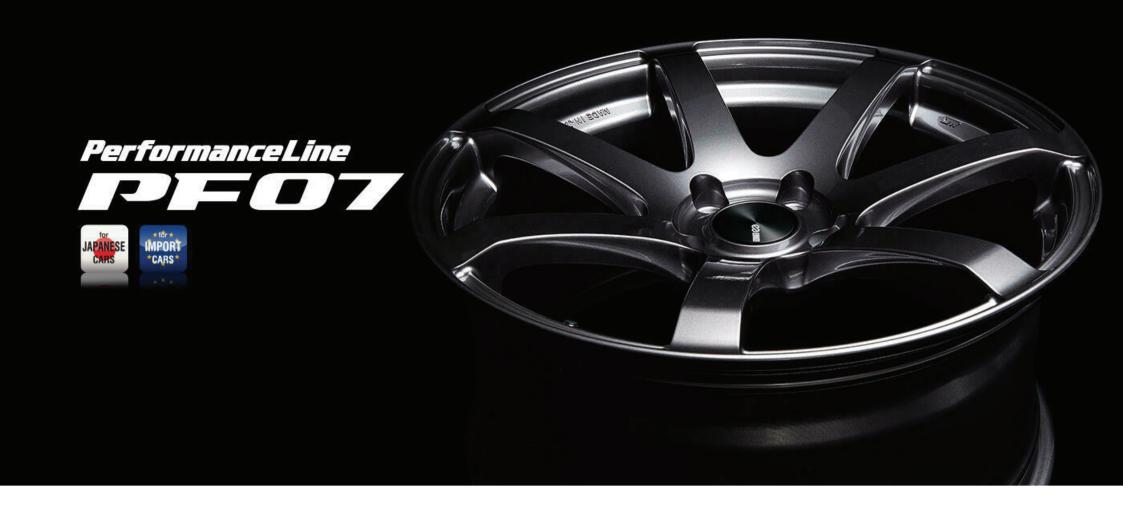

## **TOUGH & SPORT wheels**

Powerful and sporty 7-spoke design

Model aiming for TOUGH & SPORT in both performance and styling.

Sizes: 15 / 16 / 17 / 18 / 19 inch

Colour: Dark Silver, Pearl White, Gold,

Matte Dark Gunmetallic, SBK

## **Concave Face**

Adopted a concave face that realizes powerful styling. Face type R realizes a deeper dynmic concave.