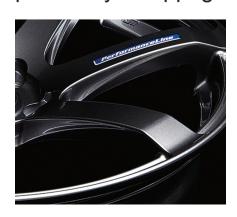

## **Concave Face**

Adopted a concave face that realizes powerful styling. Face type R realizes a deeper dynmic concave.