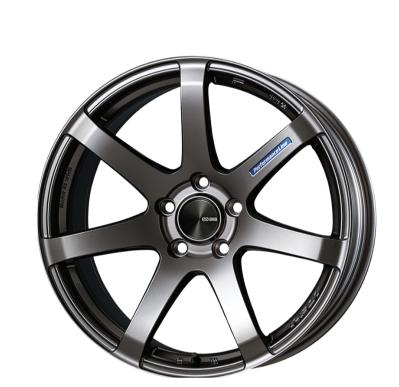

## **TOUGH & SPORT wheels**

Powerful and sporty 7-spoke design

Model aiming for TOUGH & SPORT in both performance and styling.

Sizes: 15 / 16 / 17 / 18 / 19 inch

Colour: Dark Silver, Pearl White, Gold,

Matte Dark Gunmetallic, SBK

## **Concave Face**

Adopted a concave face that realizes powerful styling. Face type R realizes a deeper dynmic concave.