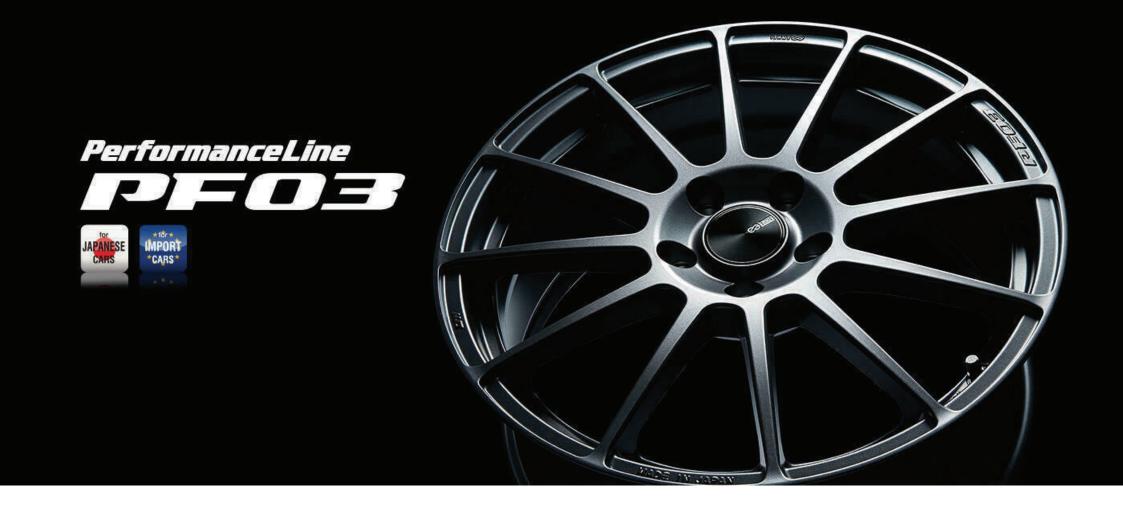

## "SC03" evolutionary successor 12-spoke wheel

12-spoke design with optimized vertical and horizontal cross-sectional ratio for excellent stress distribution.

An evolved model of the ENKEI TUNING SC03 that combines "driving" and "styling"

**Sizes:** 15 / 16 / 17 / 18 inch

Colour: Sparkle Silver, Matte Dark Gunmetallic

**Material:** 