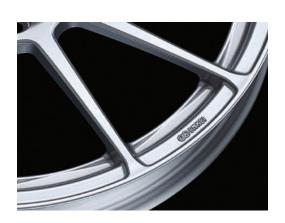

## **Power Rib**

A power rib is installed at the connection between the spoke and the rim. It is reinforced in a ring shape to increase the rigidity of the wheel.