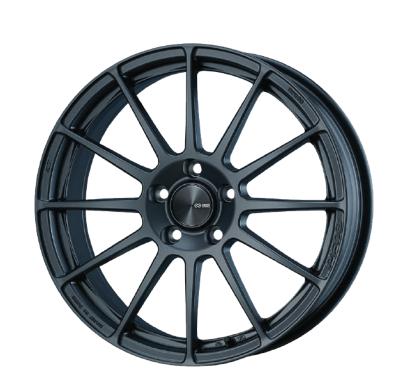

## "SC03" evolutionary successor 12-spoke wheel

12-spoke design with optimized vertical and horizontal cross-sectional ratio for excellent stress distribution.

An evolved model of the ENKEI TUNING SC03 that combines "driving" and "styling"

**Sizes:** 15 / 16 / 17 / 18 inch

Colour: Sparkle Silver, Matte Dark Gunmetallic

**Material:** 