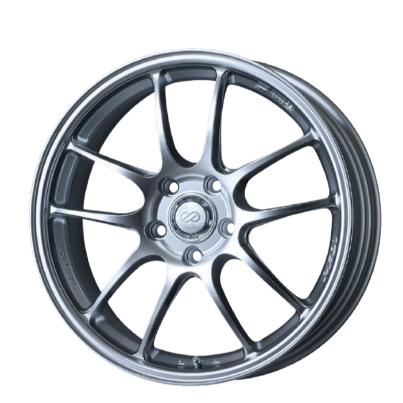

## Performance sports wheels

Split 5-spoke design with extreme shape

A model that combines sporty styling with high basic performance.

Sizes: 15 / 16 / 17 / 18 inch

Colour: Sparkle Silver, Matte Black, Gold

## **Disc Design**

The slim split 5-spoke design, realized by improving realized by improving strength analysis technology and design technology, has excellent stress dispersion and brake heat dissipation, and realizes light weight and light styling.