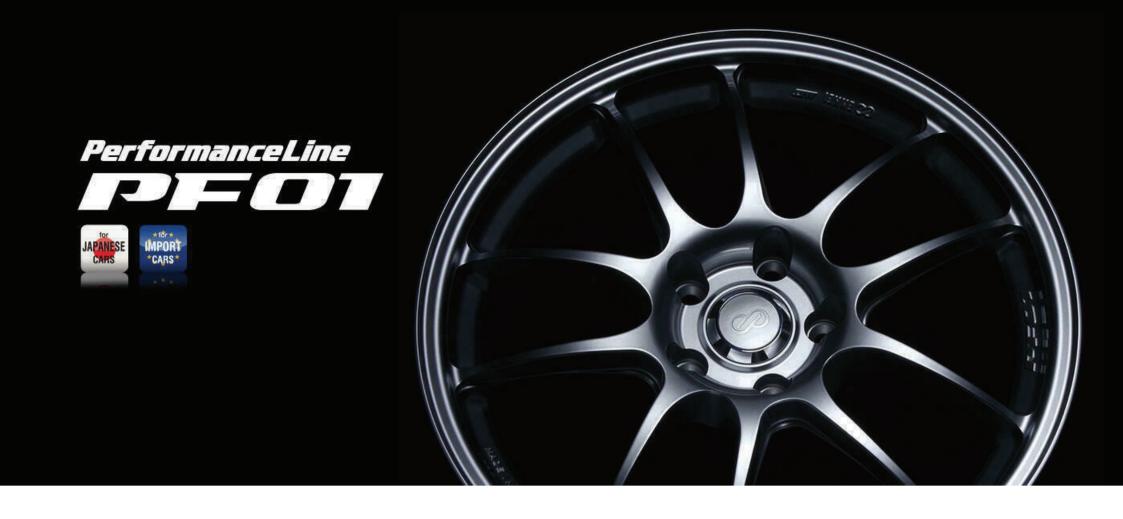

## Performance sports wheels

Split 5-spoke design with extreme shape

A model that combines sporty styling with high basic performance.

Sizes: 15 / 16 / 17 / 18 inch

Colour: Sparkle Silver, Matte Black, Gold

## **Disc Design**

The slim split 5-spoke design, realized by improving realized by improving strength analysis technology and design technology, has excellent stress dispersion and brake heat dissipation, and realizes light weight and light styling.