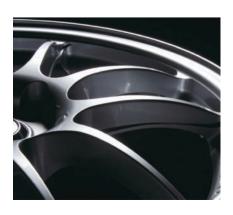

## **Engineering**

In addition to the high-performance disc design, the basic performance of the wheel has been greatly improved, such as ribs on the side of the spokes that increase rigidity, inner rim design, and knurling that prevents tyre slippage.