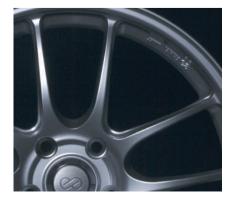

## **Disc Design**

The slim split 5-spoke design, realized by improving realized by improving strength analysis technology and design technology, has excellent stress dispersion and brake heat dissipation, and realizes light weight and light styling.