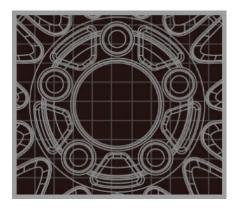

#### **Hub Centric Design**

Dedicated hub centric design that demonstrates excellent dynamic balance even at high speeds.

For BMW and AUDI it is designed with a dedicated bore diameter (72.5mm, 66.5mm) Desmonstrates excellent dynamic balance even at high speeds.