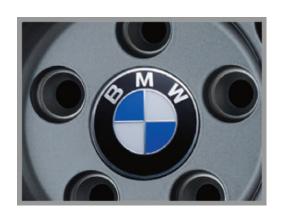

### **Original Equipment Cap**

Genuine center cap for imported cars can be installed.

Imported car exclusive sizes (some models can be fitted with genuine center caps from each company without the need for additional parts.