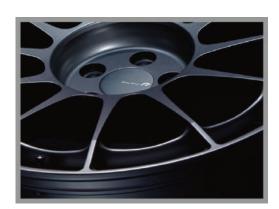

## Real sports wheel New "NT03RR" created from actual racing.

The 4th evolution of NT03 born in 1998

Improved basic perfomance while realizing trendy concave

Sizes: 17 / 18 inch

Colour: Hyper Silver, Matte Dark Gunmetallic

# Concave Face: (3 Face Type)

Adopted a concave face that realizes powerful styling. 3 types of face types are available to achieve the optimum concave for each vehicle.