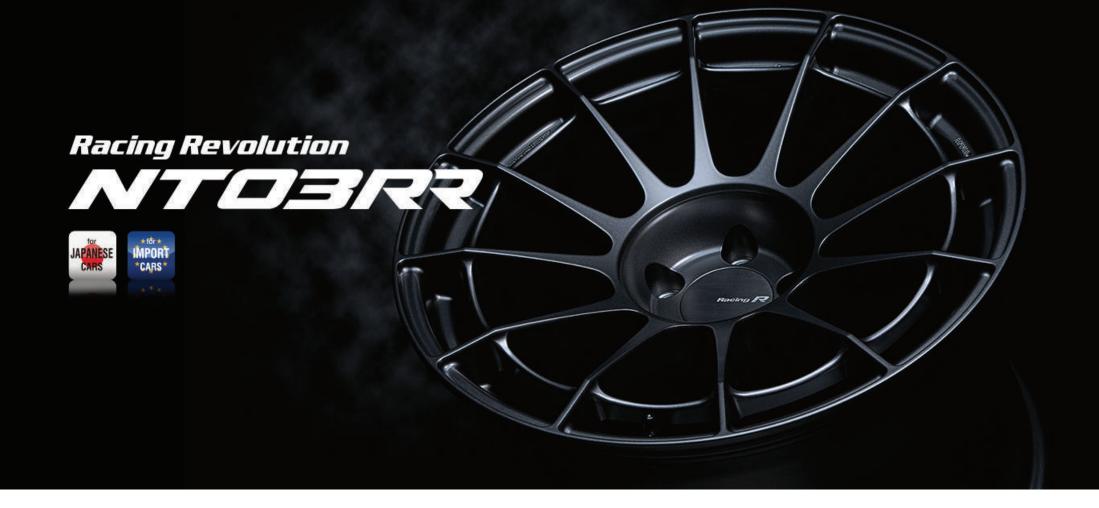

## Real sports wheel New "NT03RR" created from actual racing.

The 4th evolution of NT03 born in 1998

Improved basic perfomance while realizing trendy concave

Sizes: 17 / 18 inch

Colour: Hyper Silver, Matte Dark Gunmetallic