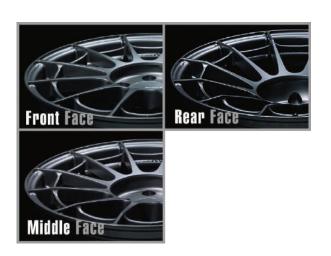

# Concave Face: (3 Face Type)

Adopted a concave face that realizes powerful styling. 3 types of face types are available to achieve the optimum concave for each vehicle.