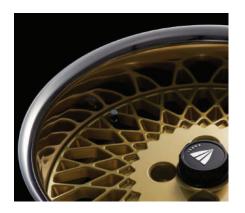

A modern reproduction of the ENKEI MESH4 design released in1982.

A 2-piece version of ENKEI Neo Classic enables a wider range of customization.

Next-generation modular wheels with stateliness that cannot be achieved with monoblock wheels.

## **Revival Design**

The design of MESH4 released in 1982 has been remade to match modern vehicles. The fine mesh design promises an elegant side view.

## Large Mesh Design

A powerful design that looks one size larger due to the mesh design that connects to the edge of the rim. The design that makes you feel on the face creates a feeling of a large diameter of 1 inch or more.