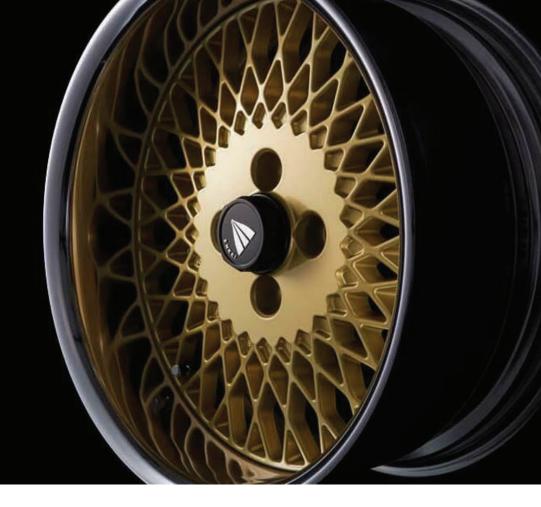

A modern reproduction of the ENKEI MESH4 design released in1982.

A 2-piece version of ENKEI Neo Classic enables a wider range of customization.

Next-generation modular wheels with stateliness that cannot be achieved with monoblock wheels.

## **Revival Design**

The design of MESH4 released in 1982 has been remade to match modern vehicles. The fine mesh design promises an elegant side view.

## Large Mesh Design

A powerful design that looks one size larger due to the mesh design that connects to the edge of the rim. The design that makes you feel on the face creates a feeling of a large diameter of 1 inch or more.