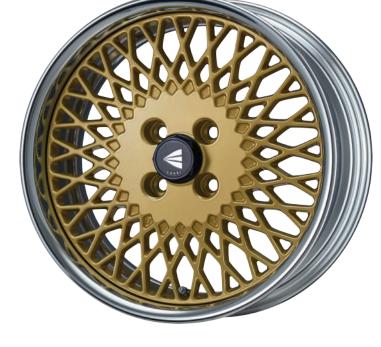

A modern reproduction of the ENKEI MESH4 design released in1982.

A 2-piece version of ENKEI Neo Classic enables a wider range of customization.

Next-generation modular wheels with stateliness that cannot be achieved with monoblock wheels.

## **Revival Design**

The design of MESH4 released in 1982 has been remade to match modern vehicles. The fine mesh design promises an elegant side view.

## Large Mesh Design

A powerful design that looks one size larger due to the mesh design that connects to the edge of the rim. The design that makes you feel on the face creates a feeling of a large diameter of 1 inch or more.