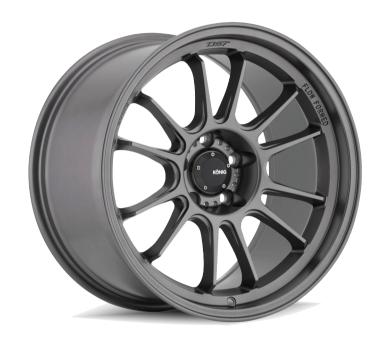

## **HYPERGRAM**

The Hypergram is a lightweight, 12-spoke design that is motosport inspired in its construction, appearance and it's ability to clear many big brake cars and upgrades! Utilizing Flow Forming Technology allows the Hypergram to be lighter and stronger. With a large range of aggressive sizing the Hypergram is finished in either Matte Grey, Race Bronze, Metallic Carbon with Machined Lip or Matte Black in 15×7.5, 15×8, 15×8.5, 17×8, 17×9, 18×8.5, 18×9.5, 18×10.5, 18×11,19×8.5, 19×9, 19×9.5 and 19×11B sizes.