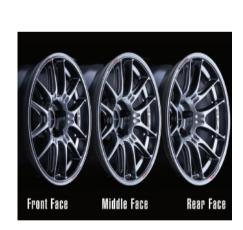

#### Concave Face: (3 Face Type)

Adopted a concave face that realizes powerful styling. 3 types of face types are available to achieve the optimum concave for each vehicle.