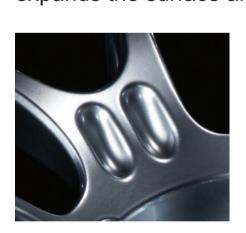

## Twin Radiation Dimple

The three dimensional curved surfaces arranged in parallel at the base of the spokes feature a charateristic indentation that cuts off excess fat from the wheel and expands the surface area.