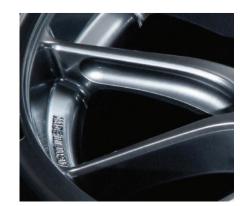

## Twin Radiation Dimple

The three dimensional curved surfaces arranged in parallel at the base of the spokes feature a charateristic indentation that cuts off excess fat from the wheel and expands the surface area.