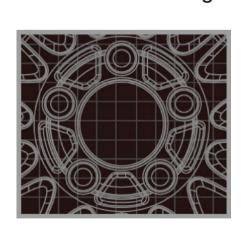

### **Hub Centric Design**

Designed as exclusive bore diameters (72.5mm, 66.5mm) for BMW, AUDI and Mercedes. Demonstrates excellent dynamic balance even at high speeds.