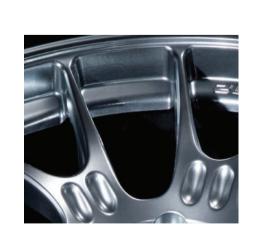

# Twin Spoke Design

With its roots in SUPER GT, it was shaped with the ultimate goal of winning races, and its 2×6 spoke design, which makes you feel functional beauty, not only reduces weight but also exhibits high brake heat dissipation.

# H Cross Spoke

"H CROSS SPOKE" realizes weight reduction while securing strength and rigidity by applying milling processing to parts with less stress. Severe weight reduction in gram units is possible through design and precision processing derived from extensive data obtained from many years of wheel design and CAE analysis.