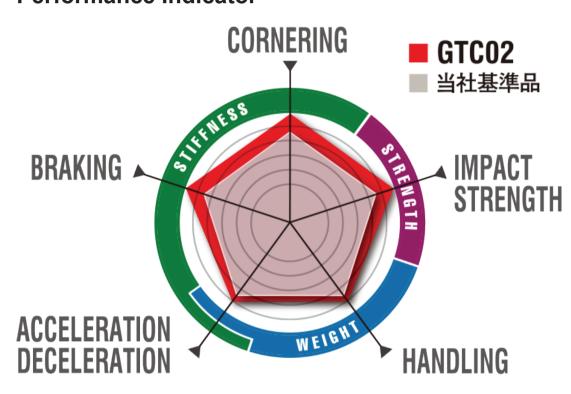

#### Performance Indicator

With its roots in SUPER GT, its high performance, which is almost like a racing wheel, realizes sporty and sophisticated handling.