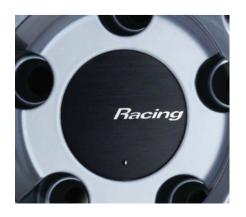

### **Removable Cap System**

By inserting a dedicated pin (sold separately) into the hole provided in the cap body, the cap can be easily removed.