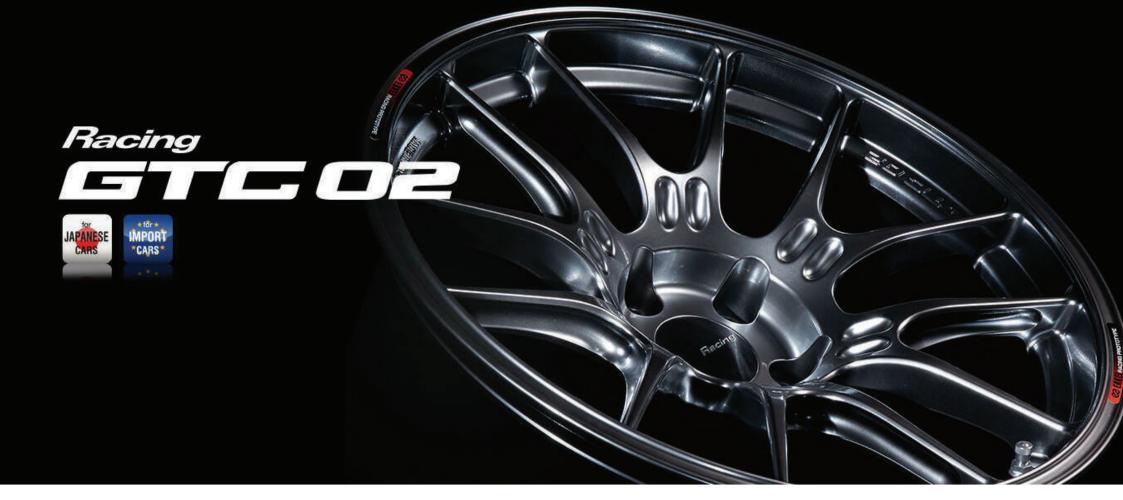

### SUPER GT direct street model "Racing GTC02"

SUPER GT wheel "RA series" with overwhelming trust and achievements Incorporating the design and design concept of optimized for street use high performance wheels.

# Twin Spoke Design

With its roots in SUPER GT, it was shaped with the ultimate goal of winning races, and its 2×6 spoke design, which makes you feel functional beauty, not only reduces weight but also exhibits high brake heat dissipation.