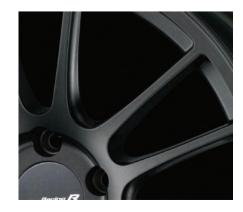

# Concave Face: (3 Face Type)

Adopted a concave face that realizes powerful styling. 3 types of face types are available to achieve the optimum concave for each vehicle.

### **Twin Spoke Design**

Concave 2×6 multi-spokes that are excellent in stress dispersion and brake cooling, achieving both basic performance and powerful styling.