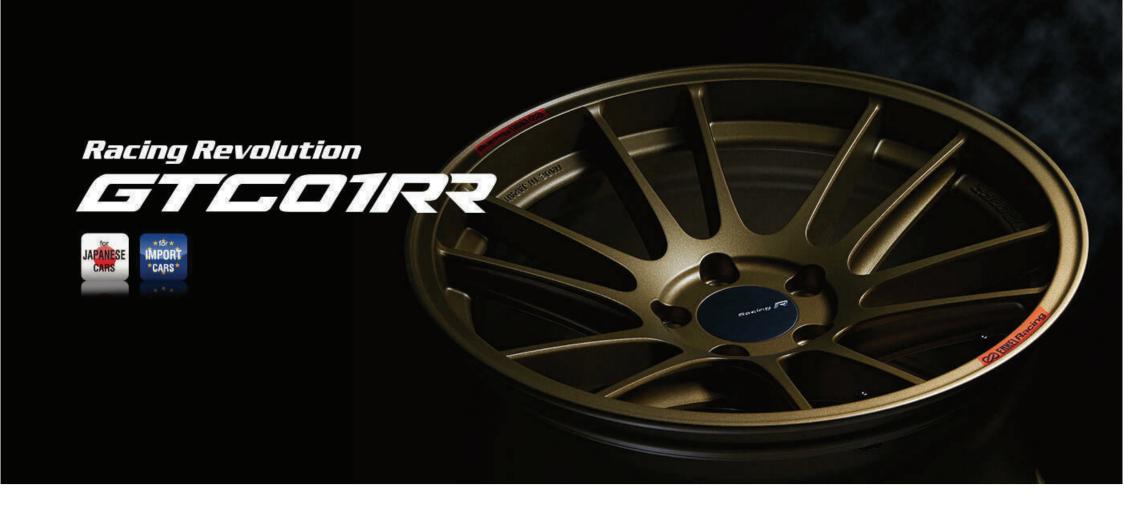

## "GTC01" Racing Revolution Concept Wheel

2×6 multi-spoke concave design for stress distribution and brake cooling

Model with high basic performance of racing wheel level

Sizes: 18 inch

Colour: Matte Dark Gunmettallic, Titannium Gold

### **Twin Spoke Design**

Concave 2×6 multi-spokes that are excellent in stress dispersion and brake cooling, achieving both basic performance and powerful styling.