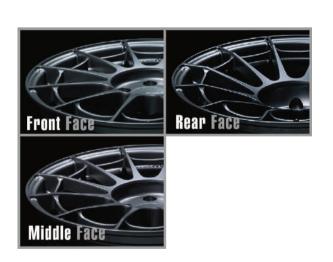

# Concave Face: (3 Face Type)

Adopted a concave face that realizes powerful styling. 3 types of face types are available to achieve the optimum concave for each vehicle.