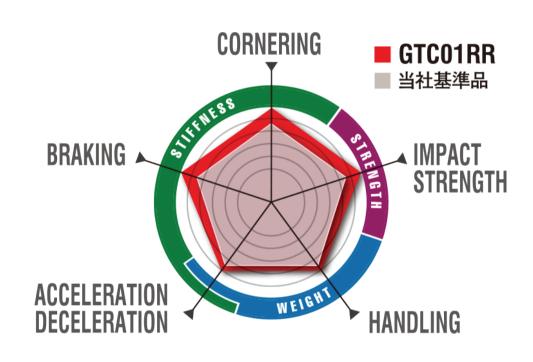

### Performance Indicator

High performance recognized in SUPER GT. Its high rigidity realizes cornering that makes full use of the tyre's grip.