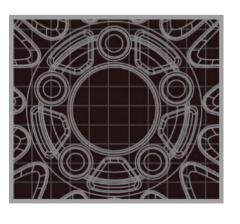

### **Hub Centric Design**

Dedicated hub centric design that demonstrates excellent dynamic balance even at high speeds.

For BMW and AUDI it is designed with a dedicated bore diameter (72.5mm, 66.5mm) Desmonstrates excellent dynamic balance even at high speeds.