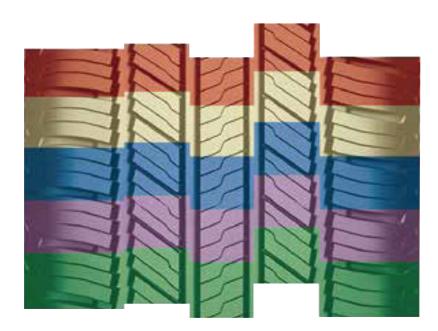

### **Pitch Variation**

5 pitch variation block contributes to lower noise

Lower noise