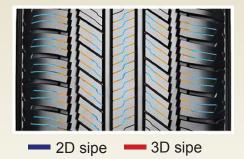

#### 2-3D Combination Sipes

2D, 3D Combination Sipes are good for traction and mileage

WETSnow

#### **3D Sipes**

#### Benefit

- Better wet and snow traction
- Better mileage