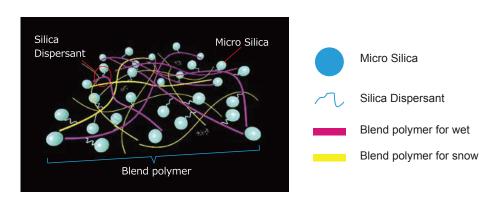

#### Micro Silica Improved Silica Dispersion

#### **Benefit**

- Wet and Snow Performance
- Low Rolling Resistance