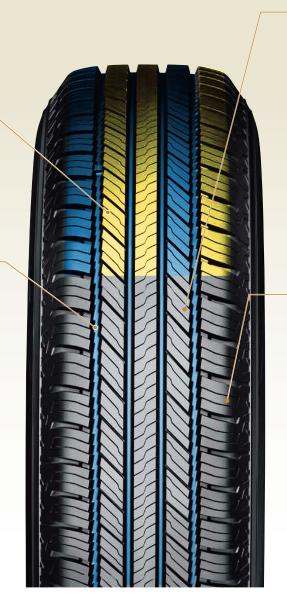

## **Tread Pattern Technology**

All-New Symmetric Pattern Contributes To Below Performance

#### **Sipe Based Symmetric Pattern**

Sipe based symmetric pattern increase traction and reduce uneven wear

WETSnowLow Noise

#### **4 Combination Main Grooves**

Combination main grooves effects

- Center: Hydroplaning and wet traction
- Shoulder: Hydroplaning, wet and snow traction
- WETSnow

#### Benefit

- Better traction and noise
- Traction at slippery surface