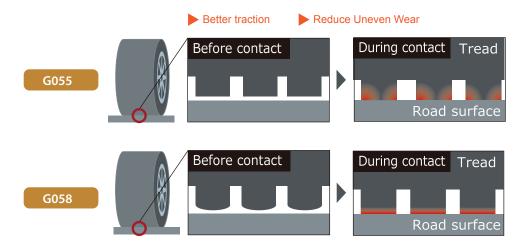

### **Profile and Contact Shape**

Wide and flat contact shape - Even wear Better Mileage. Adopts Round Profiule for each rib blocks - Better Traction Each rib blocks have tound profile (shoulder and 2<sup>nd</sup> rib)

Geolandar SUV G055

Geolandar CV G058

Benefit

Even WearBetter traction