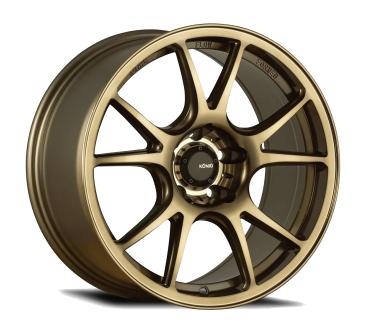

## **FREEFORM**

The Freeform is a lightweight, 10-spoke design that is developed with flow forming technology that offers benefits for both track and street use. Motosport inspired, the Freeform's spoke profile design lends to efficient brake cooling as well as exceptional brake caliper clearance. With widths up to 10.5" wide, toughening up the stance on many popular vehicles isn't a problem. With any wheel Konig develops with Flow Forming Technology, the end result is stronger, lighter and offers greater elongation and shock resistance when compared to a traditional cast design. The Freeform is offered in 15×7.5, 15×8, 15×9.5, 17×8, 17×9, 18×8.5, 18×9, 18×9.5, 18×10.5, 19×8.5, 19×9.5 and 19×10.5 and finished in Radium Bronze and Matte Silver.