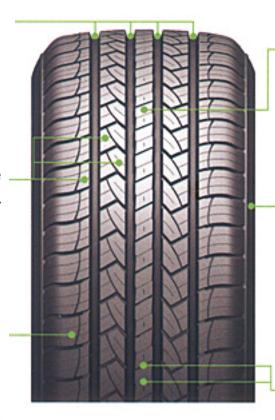

## **Key Features:**

Four straight drainage grooves can help drain off water quickly and effectiviely gurantee safety of driving on wet land.

Multipke blade groove pattern design can provide excellent grip performance and handling performance on wet land.

The compact shoulder design can provide good handling performance and low noise.

Wear-resistant tread formulaiont promises a longer mileage.

Special sidewall structure help provides the support and durability and further improve handling performance and prolong tyre's service life.

Center pattern with tiny-groove rib provides reasonable rigidity, help balance high-speed performance and wet land grip performance.