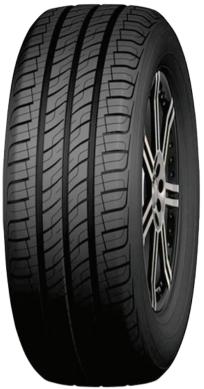

# Super wear-resistant tyre with excellent formulation design can effectively avoid tyre's early damage and ensure a longer mileage.

Excellent wear-resistant tyre, both formulation and structure design give you unexceptional surprise and it's economical.

#### Advanced structure design

Using new nylon cap layer parcel without joints, effectively prevent sliding of belt layer, unusual stability can be seen in high-speed driving whatever steering or change lanes.

#### Excellent wear-resistance formula technology

Optimized traditional wear-resistant formula make more suitable for rough road, longer mileage, more economical and green.

#### 3 wide longitudial grooves

3 wide longitudial water drainage grooves provdie excellent drainage performance, effectively prevent tyre lateral slipping, also can provide excellent handling performance and steering stability even on heavy rains.

#### Antimigraine grinding shoulder design

Coherent shoulder patterns effectively avoid unusual wear, make more excellent handling and stability in straight driving, reduce noise emission.