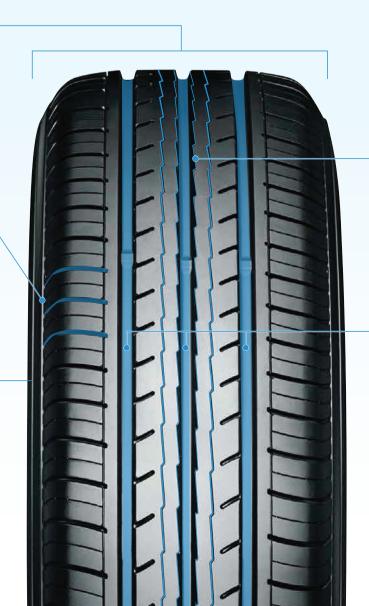

#### **Extra Powerful Profile**

High rigidity and tough, Anti-uneven wear.

#### **Multiple Powerful Shoulder**

Combination of deep lugs and sipes Stability, Evacuation, Anti-uneven wear

#### **5 Pitch Tread Pattern**

Low pattern noise, Anti-uneven wear

#### **Lightning Groove**

High rigidity and proper edge volume Safety, Drainage on Wet roads.

#### **Wide Straight Groove**

Anti-Hydro, Water draining on Wet braking
Straight driving and handling