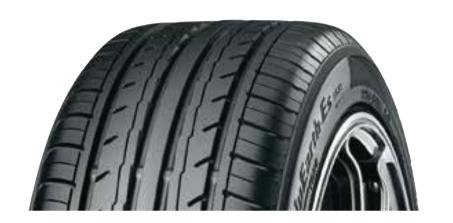

# BluEarth-Es ES32

Grip the Earth

# The All New Powerful and Comfortable Tread Design

# Simple and Powerful shoulder block design delivers reliable grip and excellent durability.