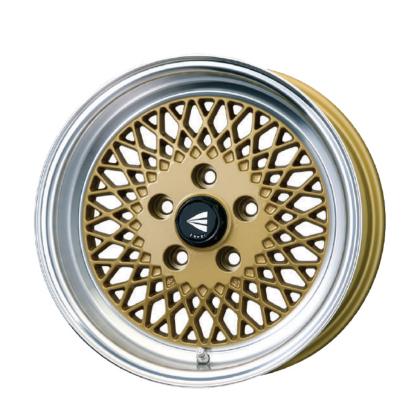

## The Legendary Vintage Wheel

1982 release ENKEI MESH4 reproduction design.

A model that reproduces a traditional design with the manufacturing method.

**Sizes:** 15 / 16 inch

Colour: Gold with Machined Lip,

Silver with Machined Lip, Black with Machined Lip

Material:

**Main Feature:** 

## Disk Design & Rim Design

Reproduce the original fine mesh design with current technology. The rim has a diamond-cut finish to reproduce the original image.