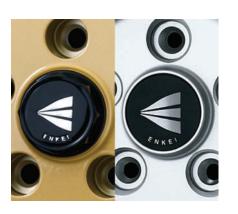

## **Center Cap**

The "15×7J, 15×8J" caps faithfully reproduce the old brand logo. The cap of "15×5J, 16inches" is a flat type, showing smart matching with modern custom cars while trying to fuse design.