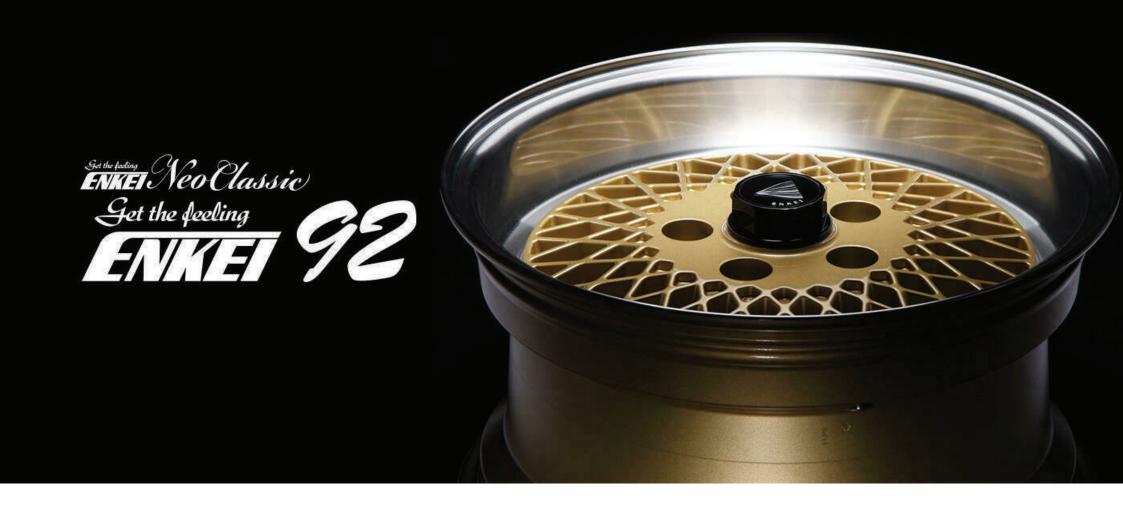

## The Legendary Vintage Wheel

1982 release ENKEI MESH4 reproduction design.

A model that reproduces a traditional design with the manufacturing method.

**Sizes:** 15 / 16 inch

Colour: Gold with Machined Lip,

## Disk Design & Rim Design

Reproduce the original fine mesh design with current technology. The rim has a diamond-cut finish to reproduce the original image.