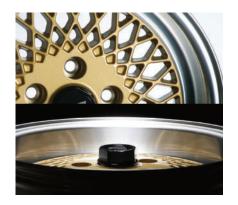

## Disk Design & Rim Design

Reproduce the original fine mesh design with current technology. The rim has a diamond-cut finish to reproduce the original image.

## **Center Cap**

The "15×7J, 15×8J" caps faithfully reproduce the old brand logo. The cap of "15×5J, 16inches" is a flat type, showing smart matching with modern custom cars while trying to fuse design.