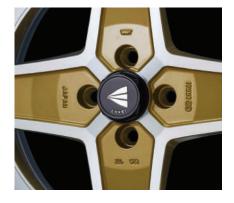

**Sizes:** 16 /17 inch

Colour: Machining Red, Machining Gold,

Machining Black

**Material:** 