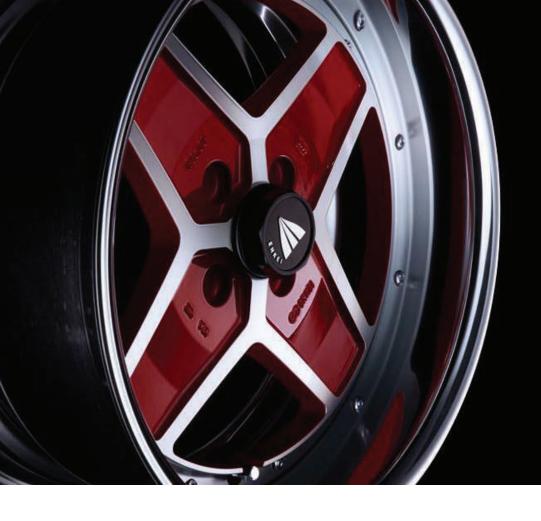

# A modern reproduction of the ENKEI APACHE2 design released in 1979

A 2-piece version of ENKEI Neo Classic enables a wider range of customization.

Next-generation modular wheels with stateliness that cannot be achieved with monoblock wheels.

### **Disk Design**

A cross-spoke design that considers the designof the mounting holes. Cutting the spoke top gives a sharp impression.