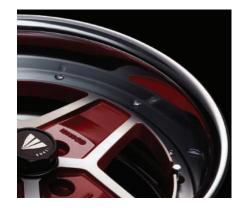

## Deep Rim & Order Inset

Deep rim shape / order inset correspondence

Uses a reverse rim. Depending on the comination, powerful setting with a maximum rim depth of 111mm is possible. Supports order insets unique to 2-piece wheels. We promise to provide the best customization in response to requests in 1mm increments.