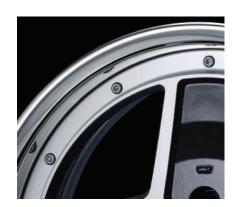

### **Pierce Bolt**

Pierce bolts are used like the one-piece model. It enhances the design and contributes to dress up.