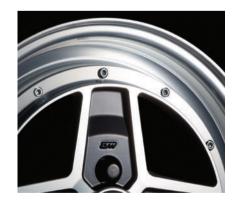

### **Pierce Bolt**

By adopting a pierce bolt, a 3-piece design is realized while maintaining the rigidity of 1 piece.