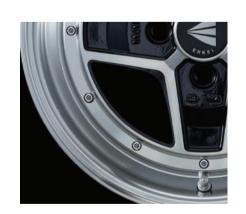

### Disk Design

Cutting the cross spoke top and rim flange. A normal rim shape was adopted to reproduce the original image.

### **Pierce Bolt**

By adopting a pierce bolt, a 3-piece design is realized while maintaining the rigidity of 1 piece.