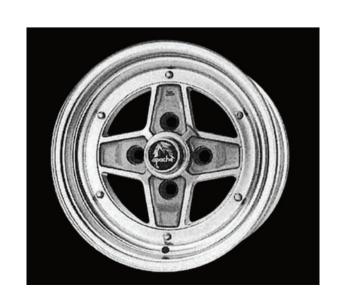

#### What is ENKEI "APACHE2"?

Successor to the APACHE1 3-piece wheel for domestic AFT, which was called the "3-piece revolutionary" at the time.