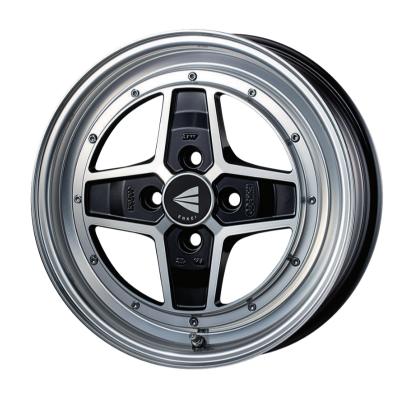

## **ENKELAPACHE2** Remake

1979 release ENKEI APACHE2 reprint design.

A model that reproduces the assembly wheel design with a one-piece structure.

Sizes: 15 inch

Colour: Machining Red, Machining Gold,

Machining Black

### Disk Design

Cutting the cross spoke top and rim flange. A normal rim shape was adopted to reproduce the original image.