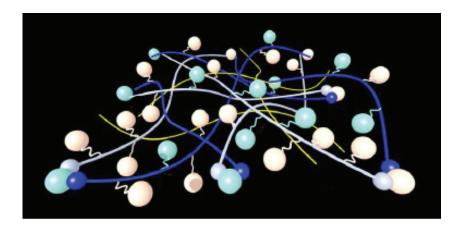

#### Nano-Blend Rubber

Includes double silica and blend polymer

Si

Silica that affects grip performance

Silica that affects fuel economy

Polymer that affects wet grip performance

Polymer that affects fuel economy