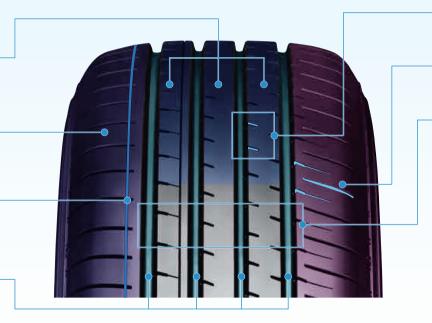

## The All New Powerful And Comfortable Tread Design

**Silent Edge Groove** 

**High-Rigid Active Shoulder** 

**Optimizing Lug Groove Layout** 

Five Pitches Tread Pattern Variations

**Triple Center Rib** 

**Power Inside Shoulder** 

**Inside Narrow Groove** 

**Four Staight Groove** 