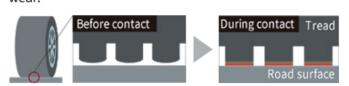

#### [BluEarth XT-AE61]

Evenly distributed contact pressure helps prevent uneven wear.

Employs a mound profile that is not easily susceptible to uneven wear. Reducing the uneven wear that plagues the tyres of SUVs with high centers of gravity extends the life of the tyres.