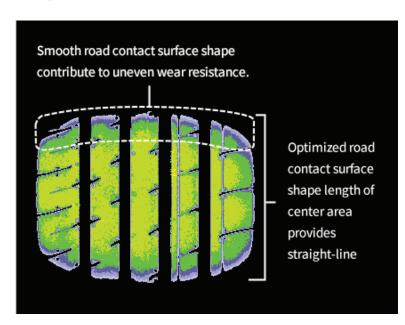

## **Optimized Road Contact Surface Shape**

Smooth road contact surface shape and uniform contact pressure achieve uneven wear resistance and outstanding straight-line stability.

Benefit

- Straight-line stability
- Uneven wear resistance