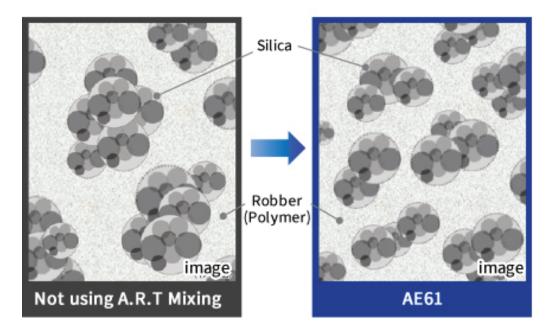

# Unique "A.R.T." Rubber Blending Technolgy

\*Advanced Reaction Technology in Mixing Improved dispersion and uniformity of silica within the compound

## New "A.R.T. Mixing" rubber blending technology

Advanced Reaction Technology in Mixing

# New blending technology improves braking in wet conditions

A.R.T. Mixing implies blends with refined reaction control Better dispersion than conventional blending technology. Braking distance in wet conditions is reduced with the same compound.