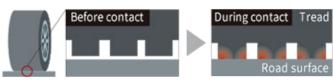

### [Without Mound profile]

Pressure is applied disproportionately to both sides of the ribs, which leads to uneven wear.