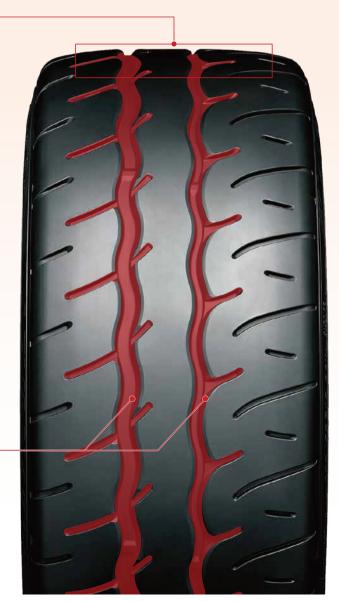

# **IN-SIDE**For WET Performance

Increase the groove area
Wide wavy groove enable enhanced
drainage performace. Displays
exceptional hydroplaning resistance at
high speeds

#### **Tuning In/Out Groove Angle**

To enhance block rigidity

#### **Smoothing Block Edge**

Improving wear performance and keeping wet performance

# **OUT-SIDE**For DRY Performance

Increase the contact area Improved pattern rigidity through wide shoulders and greater road contact area ensure enhanced performance in the dry