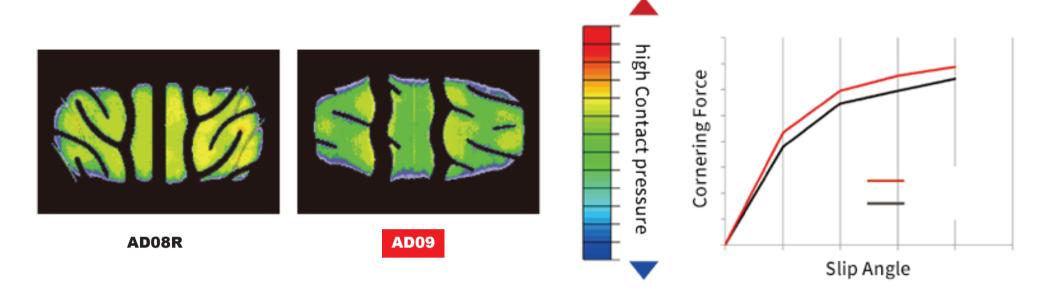

### **Contact Shape With Road Surface**

Improve dry performance and steering stability at high speed.

#### **Technical Part**

More round profile and Two-Layered belt cover achieve both high rigidity and high cornering force