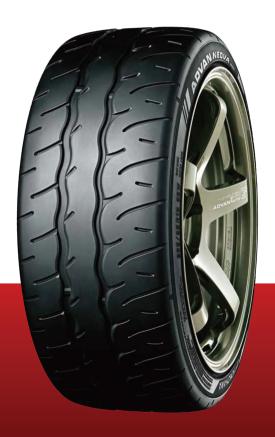

# ADVAN ADDS

**Get Ready** 

Dry

Hiah

High Grip

High Speed

Asymmetric

Handling

## The New Tread Pattern Exclusively For AD09