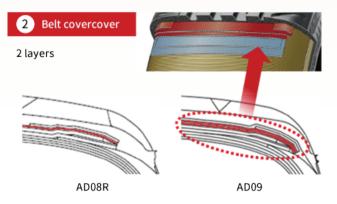

#### **Technical Part**

More round profile and Two-Layered belt cover achieve both high rigidity and high cornering force