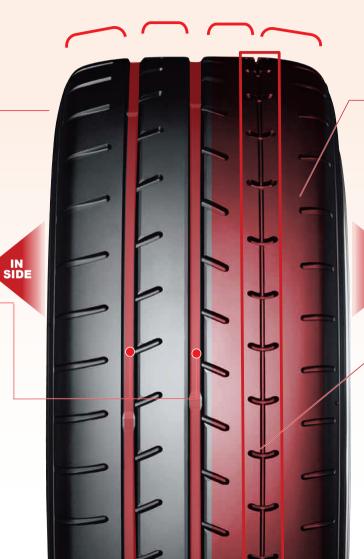

## **Asymmetric Tread Pattern**

#### **Adopting Mound-Profile**

For controlling the contact pressure of each block.

Balancing wet performance with the stability in the high speed area.

#### Two Straight Grooves

By locating 2 main straight grooves in the inside.

Enhance straight-line stability and superior anti-hydroplaning.

#### **High-Rigidity Tread Rib**

Locating 2 main grooves at inside, we realize the expansion of the contact area of the outside.

Delivering powerful cornering capability.

OUT SIDE

#### **Straight Thin Groove**

Locating a straight thin groove in the outside part where receive big pressure in the corner.

Enhance efficiently dissipate heat. Preventing time-drop.