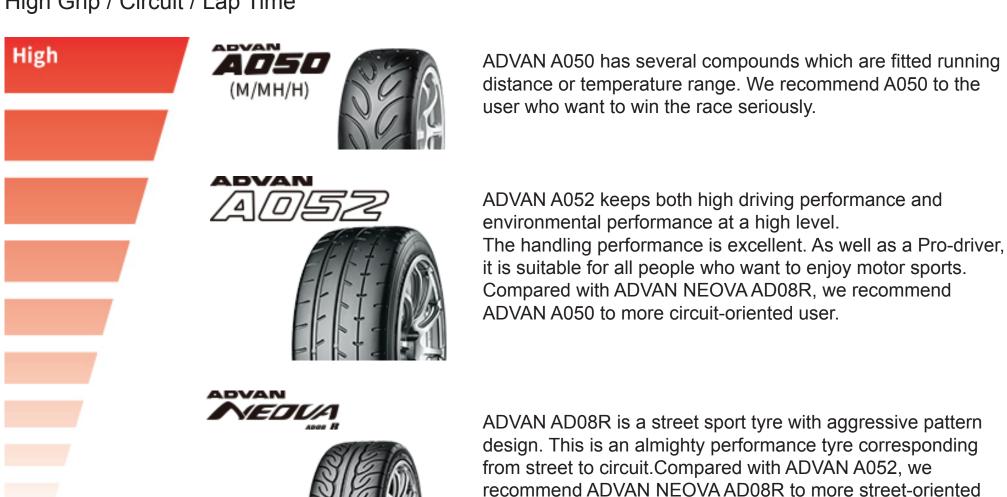

## **Positioning Map & Target User**

### **Sport Performance**

High Grip / Circuit / Lap Time

#### High Grip / Circuit / Lap Time

user.

Low