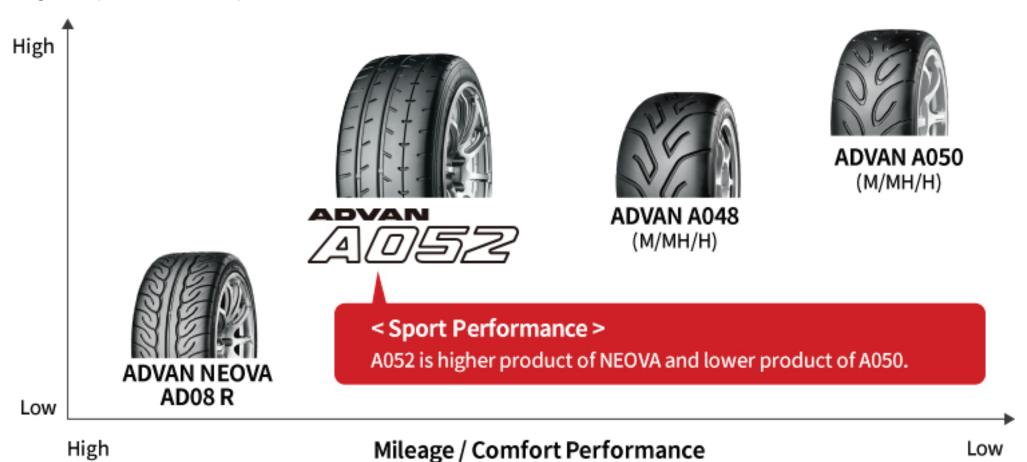

## **Positioning Map & Target User**

### **Sport Performance**

High Grip / Circuit / Lap Time

#### High Grip / Circuit / Lap Time

user.

Low