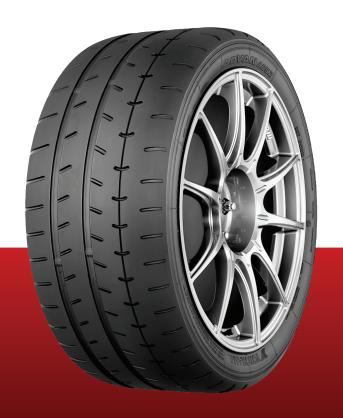

# ADVAN 4053

All New Ultimate Street Sport Tyre

## **Asymmetric Tread Pattern**